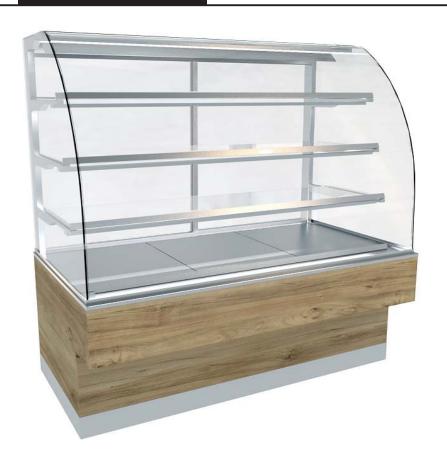

A self-service refrigerating display case for the sale of goods at temperatures from +4° to +8°C. The front non-hardened rounded glass with the thickness of 6 mm is tilting and equipped with chain arresters. The bottom display board of stainless steel design and display case body is formed by decorated laminated wood-chip boards. The shelves are made of hardened glass. A sliding door double-glazed with insulating glass from the shop attendant side fitted with end stop buffers. Dynamic cooling. A cooling unit with the function of condenser self-cleaning and automatic evaporating of waste condensate by residual heat from the cooling circuit. Lighting by means of AL line lamps fitted with up-to-date LED chips. A digital electronic regulator for optimum control of the display case operating cycles.