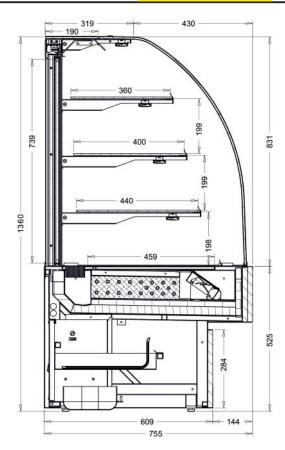

## Ramona

| dimensions<br>(w x d x h) | number<br>of shelves | possibility<br>of partition | installed<br>power<br>input | climatic<br>category | LA<br>noisiness | exhibition<br>area | loading<br>capacity<br>of exhibition<br>area | loading<br>capacity<br>of shelf | weight | coolant | type of glass                 |
|---------------------------|----------------------|-----------------------------|-----------------------------|----------------------|-----------------|--------------------|----------------------------------------------|---------------------------------|--------|---------|-------------------------------|
| 750 x 755 x 1360          | 3                    | no                          | 850 W                       | 3                    | < 60 dB         | 1,2 m <sup>2</sup> | - 30 kg                                      | 5 kg                            | 150 kg | R 404A  | round<br>6mm thick<br>uncured |
| 1050 x 755 x 1360         |                      | yes                         | 950 W                       |                      |                 | 1,7 m²             |                                              |                                 | 200 kg |         |                               |
| 1350 x 755 x 1360         |                      | yes                         | 1050 W                      |                      |                 | 2,2 m <sup>2</sup> |                                              |                                 | 250 kg |         |                               |
| 1500 x 755 x 1360         |                      | yes                         | 1150 W                      |                      |                 | 2,7 m <sup>2</sup> |                                              |                                 | 300 kg |         |                               |